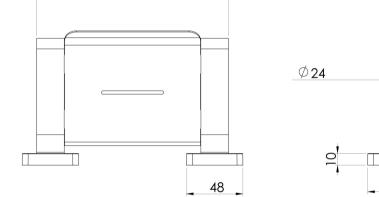

## ENVIRO316

## ENVIRO316 SOAP DISH











128-8300-51 Stainless Steel

INFORMATION



## MAINTENANCE AND CARE:

- All surfaces should be cleaned with mild liquid detergent or soap and water.
- Do not use cream cleaners or citrus based cleaning products, as they are abrasive.
- Use of unsuitable cleaning agents may damage the surface.
- Any damage caused in this way will not be covered by warranty.

Please visit https://www.phoenixtapware.com.au/warranty to view the full warranty



164

## **PHOENIX**

While we aim to ensure the specifications shown are correct at time of printing, Phoenix Tapware reserves the right to make modifications without prior notice. Always use the physical product measurements for mark-ups and roughing-in as the line drawing shown may differ from the actual product over time. All measurements are shown in millimetres. Colours may vary from image shown.

104

48

Ph: +61 3 9780 4200 21/08/2023 phoenixtapware.com.au