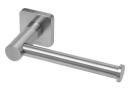

# **ENVIRO316 TOILET ROLL HOLDER**

150

0

48

## **AVAILABLE IN**

128-8200-51 Stainless Steel