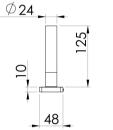

# ENVIRO316 DOUBLE TOWEL RAIL 800MM

**PHOENIX** 

#### Please visit https://www.phoenixtapware.com.au/warranty to view the full warranty

While we aim to ensure the specifications shown are correct at time of printing, Phoenix Tapware reserves the right to make modifications without prior notice. Always use the physical product measurements for mark-ups and roughing-in as the line drawing shown may differ from the actual product over time. All measurements are shown in millimetres. Colours may vary from image shown.