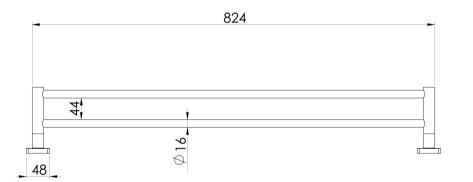

# ENVIRO316 DOUBLE TOWEL RAIL 800MM

**PHOENIX** 

#### Please visit https://www.phoenixtapware.com.au/warranty to view the full warranty

While we aim to ensure the specifications shown are correct at time of printing, Phoenix Tapware reserves the right to make modifications without prior notice. Always use the physical product measurements for mark-ups and roughing-in as the line drawing shown may differ from the actual product over time. All measurements are shown in millimetres. Colours may vary from image shown.