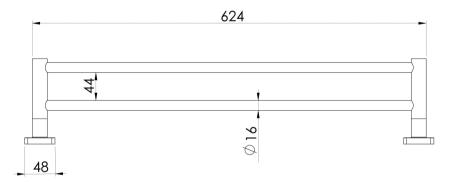

# ENVIRO316

## ENVIRO316 DOUBLE TOWEL RAIL 600MM



**PHOENIX** 









#### AVAILABLE IN



128-8110-51 Stainless Steel

#### INFORMATION



### MAINTENANCE AND CARE:

- All surfaces should be cleaned with mild liquid detergent or soap and water.
- Do not use cream cleaners or citrus based cleaning products, as they are abrasive.
- Use of unsuitable cleaning agents may damage the surface.
- Any damage caused in this way will not be covered by warranty.

#### Please visit https://www.phoenixtapware.com.au/warranty to view the full warranty

While we aim to ensure the specifications shown are correct at time of printing, Phoenix Tapware reserves the right to make modifications without prior notice. Always use the physical product measurements for mark-ups and roughing-in as the line drawing shown may differ from the actual product over time. All measureme