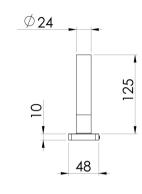

# ENVIRO316

## ENVIRO316 DOUBLE TOWEL RAIL 600MM



**PHOENIX** 









#### AVAILABLE IN



128-8110-51 Stainless Steel

#### INFORMATION



### MAINTENANCE AND CARE:

- All surfaces should be cleaned with mild liquid detergent or soap and water.
- Do not use cream cleaners or citrus based cleaning products, as they are abrasive.
- Use of unsuitable cleaning agents may damage the surface.
- Any damage caused in this way will not be covered by warranty.

#### Please visit https://www.phoenixtapware.com.au/warranty to view the full warranty

While we aim to ensure the specifications shown are correct at time of printing, Phoenix Tapware reserves the right to make modifications without prior notice. Always use the physical product measurements for mark-ups and roughing-in as the line drawing shown may differ from the actual product over time. All measure