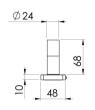

## ENVIRO316 SINGLE TOWEL RAIL 800MM

<sup>128-8030-51</sup> Stainless Steel

INFORMATION

Please visit https://www.phoenixtapware.com.au/warranty to view the full warranty

While we aim to ensure the specifications shown are correct at time of printing, Phoenix Tapware reserves the right to make modifications without prior notice. Always use the physical product measurements for mark-ups and roughing-in as the line drawing shown may differ from the actual product over time. All measurements are shown in millimetres. Colours may vary from image shown.