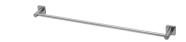

## ENVIRO316 SINGLE TOWEL RAIL 800MM

<sup>128-8030-51</sup> Stainless Steel

INFORMATION