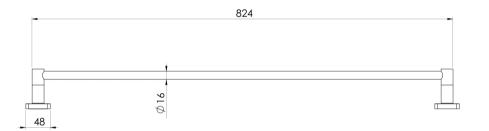

## ENVIRO316 SINGLE TOWEL RAIL 800MM

<sup>128-8030-51</sup> Stainless Steel

INFORMATION