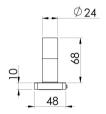

## **ENVIRO316 SINGLE TOWEL RAIL 600MM**

Please visit https://www.phoenixtapware.com.au/warranty to view the full warranty

While we aim to ensure the specifications shown are correct at time of printing, Phoenix Tapware reserves the right to make modifications without prior notice. Always use the physical product measurements for mark-ups and roughing-in as the line drawing shown may differ from the actual product over time. All measurements are shown in millimetres. Colours may vary from image shown.