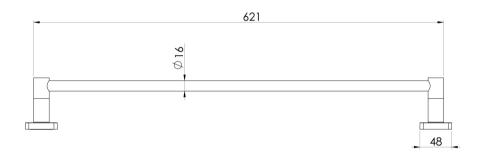

## **ENVIRO316 SINGLE TOWEL RAIL 600MM**

Please visit https://www.phoenixtapware.com.au/warranty to view the full warranty

While we aim to ensure the specifications shown are correct at time of printing, Phoenix Tapware reserves the right to make modifications without prior notice. Always use the physical product measurements for mark-ups and roughing-in as the line drawing shown may differ from the actual product over time. All measurements are shown in millimetres. Colours may vary from image shown.