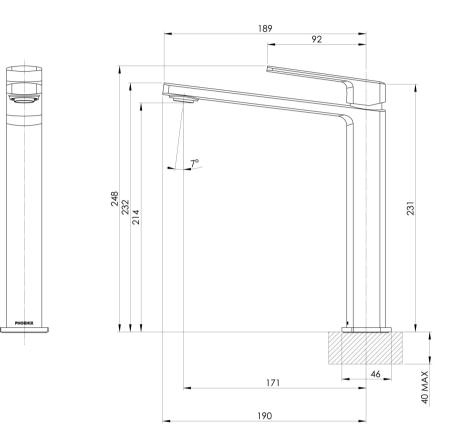

#### **AVAILABLE IN**

128-7900-51 Stainless Steel

INFORMATION

Temperature Rating 1 - 75°C

Pressure Rating 150 - 500kPa