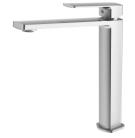

### ENVIRO316 VESSEL MIXER

#### **AVAILABLE IN**

128-7900-51 Stainless Steel

INFORMATION

Temperature Rating 1 - 75°C

Pressure Rating 150 - 500kPa