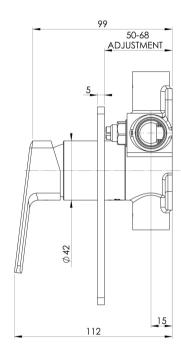

## **SPECIFICATIONS**

#### **INFORMATION**

Temperature Rating 1 - 75°C

Pressure Rating 150 - 500kPa