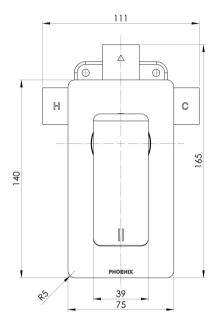

## **SPECIFICATIONS**

#### **INFORMATION**

Temperature Rating 1 - 75°C

Pressure Rating 150 - 500kPa