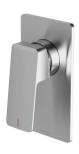

# **ENVIRO316**

## **ENVIRO316 SHOWER / WALL MIXER**









## **SPECIFICATIONS**



### **AVAILABLE IN**



128-7800-51 Stainless Steel

#### **INFORMATION**

Temperature Rating 1 - 75°C

Pressure Rating 150 - 500kPa





#### MAINTENANCE AND CARE:

- All surfaces should be cleaned with mild liquid detergent or soap and water.
- Do not use cream cleaners or citrus based cleaning products, as they are abrasive.
- Use of unsuitable cleaning agents may damage the surface.
- Any damage caused in this way will not be covered by warranty.

Please visit https://www.phoenixtapware.com.au/warranty to view the full warranty



While we aim to ensure the specifications shown are correct at time of printing, Phoenix Tapware reserves the right to make modifications without prior notice. Always use the physical product measurements for mark-ups and roughing-in as the line drawing sho