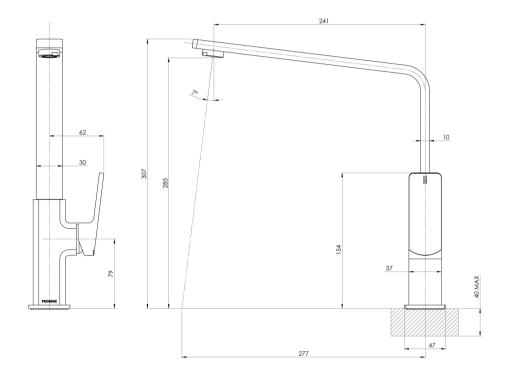

## **ENVIRO316 SINK MIXER 240MM SQUARELINE**

Please visit https://www.phoenixtapware.com.au/warranty to view the full warranty

While we aim to ensure the specifications shown are correct at time of printing, Phoenix Tapware reserves the right to make modifications without prior notice. Always use the physical product measurements for mark-ups and roughing-in as the line drawing shown may differ from the actual product over time. All measurements are shown in millimetres. Colours may vary from image shown.