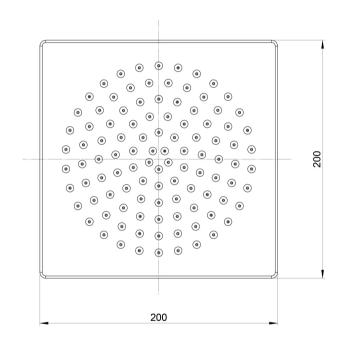

## **ENVIRO316 SHOWER ROSE 200MM**

#### **INFORMATION**

Temperature Rating 1 - 75°C

Pressure Rating 150 - 500kPa