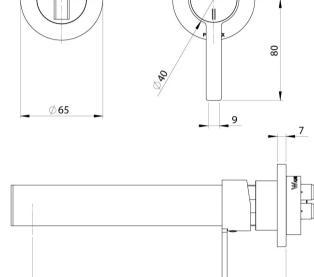

## LEXI MKII SWITCHMIX WALL BATH MIXER SET 200MM FIT-OFF KIT

12

200

120

Please visit https://www.phoenixtapware.com.au/warranty to view the full warranty

While we aim to ensure the specifications shown are correct at time of printing, Phoenix Tapware reserves the right to make modifications without prior notice. Always use the physical product measurements for mark-ups and roughing-in as the line drawing shown may differ from the actual product over time. All measurements are shown in millimetres. Colours may vary from image shown.