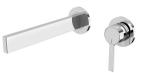

# **LEXI MKII**

## LEXI MKII SWITCHMIX WALL BATH MIXER SET 200MM FIT-OFF KIT

12

200

120

#### **AVAILABLE IN**

123-2822-00 Chrome

123-2822-40 Brushed Nickel Matte Black

123-2822-10