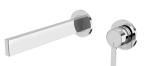

### LEXI MKII SWITCHMIX WALL BASIN MIXER SET 200MM FIT-OFF KIT

S

**AVAILABLE IN** 

Chrome

123-2812-10 Brushed Nickel Matte Black