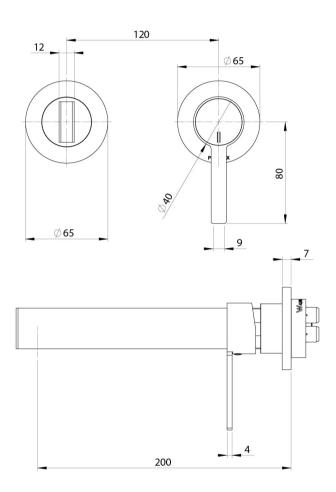

Please visit https://www.phoenixtapware.com.au/warranty to view the full warranty

While we aim to ensure the specifications shown are correct at time of printing, Phoenix Tapware reserves the right to make modifications without prior notice. Always use the physical product measurements for mark-ups and roughing-in as the line drawing shown may differ from the actual product over time. All measurements are shown in millimetres. Colours may vary from image shown.