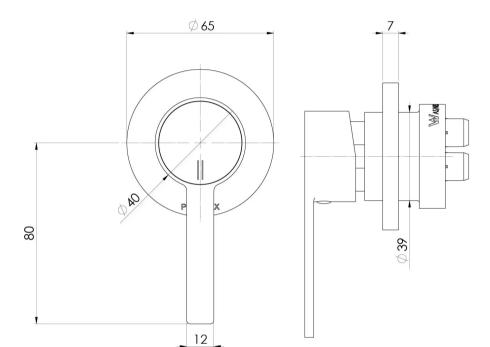

#### **INFORMATION**

Temperature Rating 1 - 75°C

Pressure Rating 150 - 500kPa

Please visit https://www.phoenixtapware.com.au/warranty to view the full warranty

While we aim to ensure the specifications shown are correct at time of printing, Phoenix Tapware reserves the right to make modifications without prior notice. Always use the physical product measurements for mark-ups and roughing-in as the line drawing shown may differ from the actual product over time. All measurements are shown in millimetres. Colours may vary from image shown.