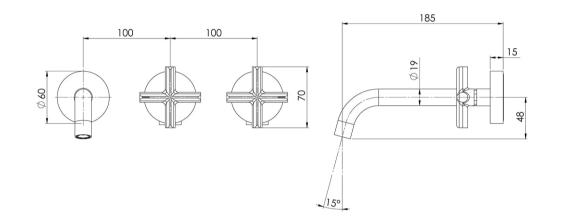

### VIVID SLIMLINE PLUS WALL BASIN / BATH HOSTESS SET 180MM OUTLET

SPECIFICATIONS

119-1125-10

Gun Metal

Brushed Nickel

Brushed Carbon Matte Black

119-1125-31

1

Please visit https://www.phoenixtapware.com.au/warranty to view the full warranty

While we aim to ensure the specifications shown are correct at time of printing, Phoenix Tapware reserves the right to make modifications without prior notice. Always use the physical product measurements for mark-ups and roughing-in as the line drawing shown may differ from the actual product over time. All measurements are shown in millimetres. Colours may vary from image shown.