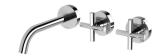

### VIVID SLIMLINE PLUS WALL BASIN / BATH HOSTESS SET 180MM OUTLET

SPECIFICATIONS

119-1125-10

Gun Metal

Brushed Nickel

Brushed Carbon Matte Black

119-1125-31

1