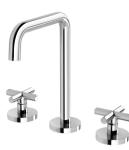

## **VIVID SLIMLINE PLUS**

VIVID SLIMLINE PLUS BASIN SET

200

## **AVAILABLE IN**

119-1000-00 Chrome

119-1000-40 119-1000-30 Brushed Nickel Gun Metal

Brushed Carbon Matte Black

119-1000-12 Brushed Gold

Temperature Rating

1 - 75°C

Pressure Rating 150 - 500kPa