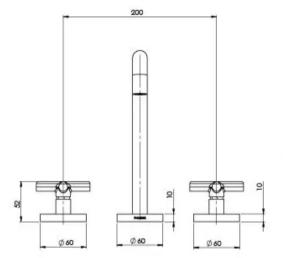

## **VIVID SLIMLINE PLUS**

VIVID SLIMLINE PLUS BASIN SET

## **INFORMATION**

Temperature Rating 1 - 75°C

Pressure Rating 150 - 500kPa