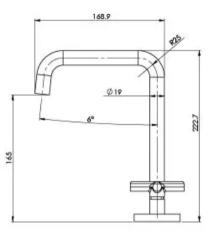

## **VIVID SLIMLINE PLUS**

VIVID SLIMLINE PLUS BASIN SET

## **INFORMATION**

Temperature Rating 1 - 75°C

Pressure Rating 150 - 500kPa