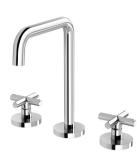

## **VIVID SLIMLINE PLUS**

VIVID SLIMLINE PLUS BASIN SET









## **AVAILABLE IN**











119-1000-00 Chrome

119-1000-40 119-1000-30 Brushed Nickel Gun Metal

Brushed Carbon Matte Black



119-1000-12 Brushed Gold

## **INFORMATION**

Temperature Rating 1 - 75°C

Pressure Rating 150 - 500kPa





## **MAINTENANCE AND CARE:**

- All surfaces should be cleaned with mild liquid detergent or soap and water.
- Do not use cream cleaners or citrus based cleaning products, as they are abrasive.
- Use of unsuitable cleaning agents may damage the surface.
- Any damage caused in this way will not be covered by warranty.

Please visit https://www.phoenixtapware.com.au/warranty to view the full warranty



While we aim to ensure the specifications shown are correct at time of printing, Phoenix Tapware reserves the right to make modifications without pri