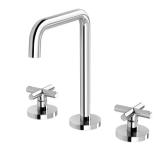

# **VIVID SLIMLINE PLUS**

VIVID SLIMLINE PLUS BASIN SET

### **AVAILABLE IN**

119-1000-00 119-10 Chrome Brus

 119-1000-40
 119-1000-30

 Brushed Nickel
 Gun Metal

 119-1000-31
 119-1000-10

 Brushed Carbon
 Matte Black

119-1000-12 Brushed Gold