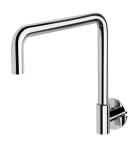

## **VIVID SLIMLINE PLUS**

VIVID SLIMLINE PLUS WALL SINK OUTLET 240MM SQUARELINE

## **AVAILABLE IN**

119-0870-00 Chrome

Brushed Nickel Matte Black

119-0870-10