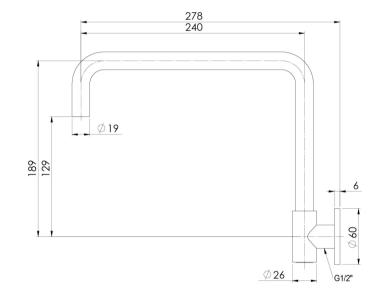

## **VIVID SLIMLINE PLUS**

VIVID SLIMLINE PLUS WALL SINK OUTLET 240MM SQUARELINE

Please visit https://www.phoenixtapware.com.au/warranty to view the full warranty

While we aim to ensure the specifications shown are correct at time of printing, Phoenix Tapware reserves the right to make modifications without prior notice. Always use the physical product measurements for mark-ups and roughing-in as the line drawing shown may differ from the actual product over time. All measurements are shown in millimetres. Colours may vary from image shown.