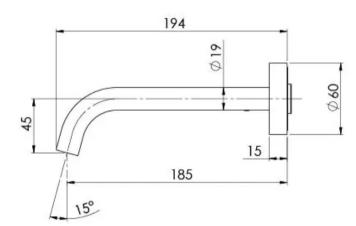

## **VIVID SLIMLINE PLUS**

VIVID SLIMLINE PLUS WALL BASIN / BATH OUTLET 180MM









## **AVAILABLE IN**











119-0810-00 Chrome

119-0810-40 Brushed Nickel

119-0810-30 Gun Metal

Brushed Carbon Matte Black



119-0810-12 Brushed Gold

## **INFORMATION**

Temperature Rating 1 - 75°C

Pressure Rating 150 - 500kPa





## MAINTENANCE AND CARE:

- All surfaces should be cleaned with mild liquid detergent or soap and water.
- Do not use cream cleaners or citrus based cleaning products, as they are abrasive.
- Use of unsuitable cleaning agents may damage the surface.
- Any damage caused in this way will not be covered by warranty.

Please visit https://www.phoenixtapware.com.au/warranty to view the full warranty