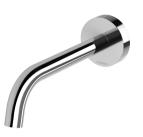

## **VIVID SLIMLINE PLUS**

VIVID SLIMLINE PLUS WALL BASIN / BATH OUTLET 180MM









## **AVAILABLE IN**











119-0810-00 Chrome

119-0810-40 Brushed Nickel

119-0810-30 Gun Metal

Brushed Carbon Matte Black



119-0810-12 Brushed Gold

## **INFORMATION**

Temperature Rating 1 - 75°C

Pressure Rating 150 - 500kPa





## MAINTENANCE AND CARE:

- All surfaces should be cleaned with mild liquid detergent or soap and water.
- Do not use cream cleaners or citrus based cleaning products, as they are abrasive.
- Use of unsuitable cleaning agents may damage the surface.
- Any damage caused in this way will not be covered by warranty.

Please visit https://www.phoenixtapware.com.au/warranty to view the full warranty