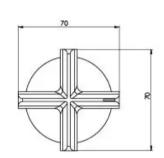

## VIVID SLIMLINE PLUS WALL TOP ASSEMBLIES 15MM EXTENDED SPINDLES

### **INFORMATION**

Temperature Rating

1 - 75°C

Pressure Rating 150 - 500kPa