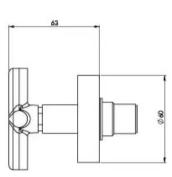

## VIVID SLIMLINE PLUS WALL TOP ASSEMBLIES 15MM EXTENDED SPINDLES

### **INFORMATION**

Temperature Rating

1 - 75°C

Pressure Rating 150 - 500kPa