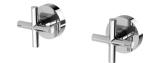

### **VIVID SLIMLINE PLUS**

VIVID SLIMLINE PLUS WALL TOP ASSEMBLIES

119-0600-00

Chrome

Brushed Nickel Gun Metal

 119-0600-31
 119-0600-10

 Brushed Carbon
 Matte Black

119-0600-12 Brushed Gold