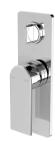

# **TEEL**

# TEEL SHOWER / BATH DIVERTER MIXER











#### **AVAILABLE IN**



Chrome







118-7910-40 Brushed Nickel Gun Metal

118-7910-30

118-7910-10 Matte Black

### **INFORMATION**

Temperature Rating 1 - 75°C

Pressure Rating 150 - 500kPa





## MAINTENANCE AND CARE:

- All surfaces should be cleaned with mild liquid detergent or soap and water.
- Do not use cream cleaners or citrus based cleaning products, as they are abrasive.
- Use of unsuitable cleaning agents may damage the surface.
- Any damage caused in this way will not be covered by warranty.

Please visit https://www.phoenixtapware.com.au/warranty to view the full warranty



While we aim to ensure the specifications shown are correct at time of printing, Phoenix Tapware reserves the right to make modifications without prior notice. Always use the physical product me