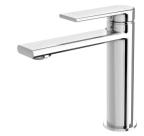

# SPECIFICATIONS



#### **AVAILABLE IN**



### Brushed Carbon Matte Black

#### INFORMATION

150 - 500kPa

**Temperature Rating** 1 - 75°C

Pressure Rating



#### MAINTENANCE AND CARE:

- All surfaces should be cleaned with mild liquid detergent or soap and water.

- Do not use cream cleaners or citrus based cleaning products, as they are abrasive.
- Use of unsuitable cleaning agents may damage the surface.
- Any damage caused in this way will not be covered by warranty.

Please visit https://www.phoenixtapware.com.au/warranty to view the full warranty

While we aim to ensure the specifications shown are correct at time of printing, Phoenix Tapware reserves the right to make modifications without prior notice. Always use the physical product measurements for mark-ups and roughing-in as the line drawing s