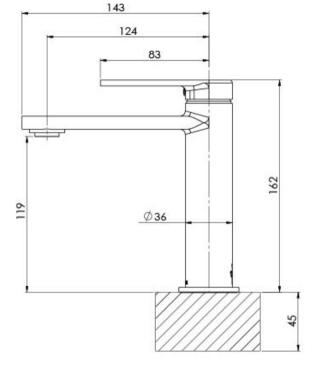

Please visit https://www.phoenixtapware.com.au/warranty to view the full warranty

While we aim to ensure the specifications shown are correct at time of printing, Phoenix Tapware reserves the right to make modifications without prior notice. Always use the physical product measurements for mark-ups and roughing-in as the line drawing shown may differ from the actual product over time. All measurements are shown in millimetres. Colours may vary from image shown.