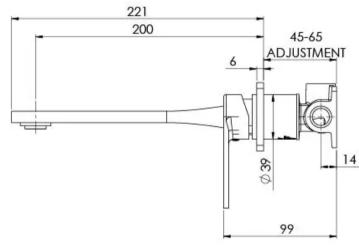

### TEEL WALL BASIN / BATH MIXER SET 200MM

#### INFORMATION

Temperature Rating 1 - 75°C

Pressure Rating 150 - 500kPa