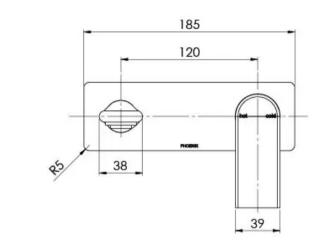

### TEEL WALL BASIN / BATH MIXER SET 200MM

#### INFORMATION

Temperature Rating 1 - 75°C

Pressure Rating 150 - 500kPa