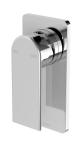

# **TEEL**

## TEEL SHOWER / WALL MIXER









## **AVAILABLE IN**





118-7800-40 118-7800-30 Brushed Nickel Gun Metal

### **INFORMATION**

Temperature Rating 1 - 75°C

Pressure Rating 150 - 500kPa





#### MAINTENANCE AND CARE:

- All surfaces should be cleaned with mild liquid detergent or soap and water.
- Do not use cream cleaners or citrus based cleaning products, as they are abrasive.
- Use of unsuitable cleaning agents may damage the surface.
- Any damage caused in this way will not be covered by warranty.

Please visit https://www.phoenixtapware.com.au/warranty to view the full warranty



While we aim to ensure the specifications shown are correct at time of printing, Phoenix Tapware reserves the right to make modifications without prior notice. Always use the physical product measurements for mark-ups and roughing-i