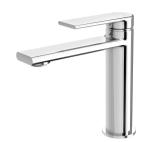

# **TEEL**

## TEEL BASIN MIXER









#### **AVAILABLE IN**









118-7700-00 Chrome

118-7700-40 Brushed Nickel Gun Metal

118-7700-30

118-7700-10 Matte Black

#### **INFORMATION**

Temperature Rating 1 - 75°C

Pressure Rating 150 - 500kPa





### MAINTENANCE AND CARE:

- All surfaces should be cleaned with mild liquid detergent or soap and water.
- Do not use cream cleaners or citrus based cleaning products, as they are abrasive.
- Use of unsuitable cleaning agents may damage the surface.
- Any damage caused in this way will not be covered by warranty.

Please visit https://www.phoenixtapware.com.au/warranty to view the full warranty



While we aim to ensure the specifications shown are correct at time of printing, Phoenix Tapware reserves the right to make modifications without prior notice. Always use the physi