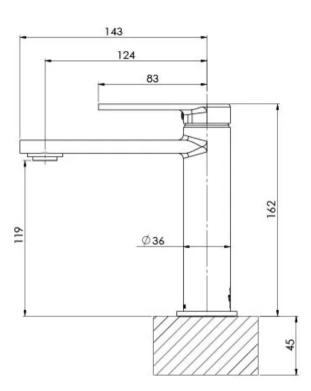

Please visit https://www.phoenixtapware.com.au/warranty to view the full warranty

While we aim to ensure the specifications shown are correct at time of printing, Phoenix Tapware reserves the right to make modifications without prior notice. Always use the physical product measurements for mark-ups and roughing-in as the line drawing shown may differ from the actual product over time. All measurements are shown in millimetres. Colours may vary from image shown.