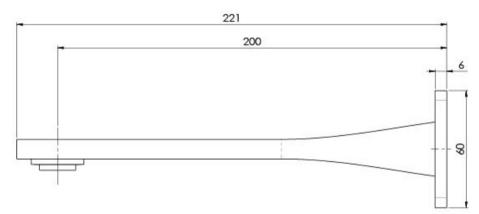

# TEEL WALL BATH OUTLET 200MM

Please visit https://www.phoenixtapware.com.au/warranty to view the full warranty

While we aim to ensure the specifications shown are correct at time of printing, Phoenix Tapware reserves the right to make modifications without prior notice. Always use the physical product measurements for mark-ups and roughing-in as the line drawing shown may differ from the actual product over time. All measurements are shown in millimetres. Colours may vary from image shown.