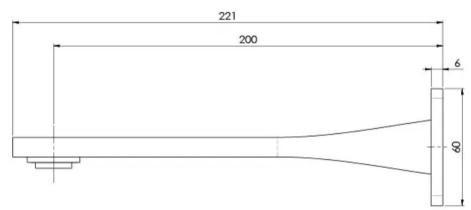

# TEEL WALL BATH OUTLET 200MM

## **INFORMATION**

Temperature Rating 1 - 75°C

Pressure Rating 150 - 500kPa