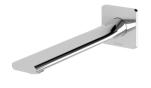

# **TEEL**

# TEEL WALL BATH OUTLET 200MM









#### **AVAILABLE IN**









Chrome

118-7620-40 Brushed Nickel Gun Metal

118-7620-30

118-7620-10 Matte Black

## **INFORMATION**

Temperature Rating 1 - 75°C

Pressure Rating 150 - 500kPa





## MAINTENANCE AND CARE:

- All surfaces should be cleaned with mild liquid detergent or soap and water.
- Do not use cream cleaners or citrus based cleaning products, as they are abrasive.
- Use of unsuitable cleaning agents may damage the surface.
- Any damage caused in this way will not be covered by warranty.

Please visit https://www.phoenixtapware.com.au/warranty to view the full warranty



While we aim to ensure the specifications shown are correct at time of printing, Phoenix Tapware reserves the right to make modifications without prior notice. Always use the physical product mea