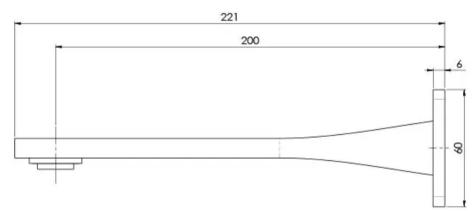

# TEEL WALL BASIN OUTLET 200MM

Please visit https://www.phoenixtapware.com.au/warranty to view the full warranty

While we aim to ensure the specifications shown are correct at time of printing, Phoenix Tapware reserves the right to make modifications without prior notice. Always use the physical product measurements for mark-ups and roughing-in as the line drawing shown may differ from the actual product over time. All measurements are shown in millimetres. Colours may vary from image shown.