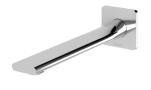

# **TEEL**

# TEEL WALL BASIN OUTLET 200MM









#### **AVAILABLE IN**



Chrome







118-7610-40 Brushed Nickel Gun Metal

118-7610-30

118-7610-10 Matte Black

## **INFORMATION**

Temperature Rating 1 - 75°C

Pressure Rating 150 - 500kPa





## MAINTENANCE AND CARE:

- All surfaces should be cleaned with mild liquid detergent or soap and water.
- Do not use cream cleaners or citrus based cleaning products, as they are abrasive.
- Use of unsuitable cleaning agents may damage the surface.
- Any damage caused in this way will not be covered by warranty.

Please visit https://www.phoenixtapware.com.au/warranty to view the full warranty



While we aim to ensure the specifications shown are correct at time of printing, Phoenix Tapware reserves the right to make modifications without prior notice. Always use the physical product mea