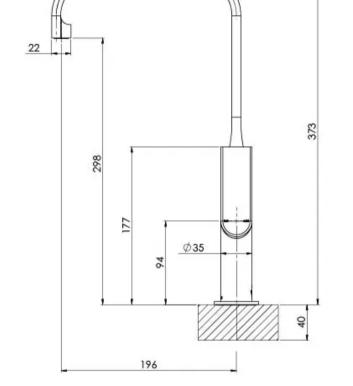

## SPECIFICATIONS

Please visit https://www.phoenixtapware.com.au/warranty to view the full warranty

While we aim to ensure the specifications shown are correct at time of printing, Phoenix Tapware reserves the right to make modifications without prior notice. Always use the physical product measurements for mark-ups and roughing-in as the line drawing shown may differ from the actual product over time. All measurements are shown in millimetres. Colours may vary from image shown.