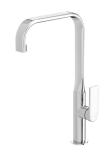

## TEEL

### TEEL SINK MIXER 200MM SQUARELINE

## SPECIFICATIONS



#### **AVAILABLE IN**





#### INFORMATION

**Temperature Rating** 1 - 75°C

Pressure Rating 150 - 500kPa



#### MAINTENANCE AND CARE:

- All surfaces should be cleaned with mild liquid detergent or soap and water.
- Do not use cream cleaners or citrus based cleaning products, as they are abrasive.
- Use of unsuitable cleaning agents may damage the surface.
- Any damage caused in this way will not be covered by warranty.

Please visit https://www.phoenixtapware.com.au/warranty to view the full warranty

While we aim to ensure the specifications shown are correct at time of printing, Phoenix Tapware reserves the right to make modifications without prior notice. Always use the physical product measurements for mark-ups and roughing-in as the line drawing shown may differ from the actual