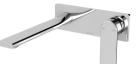

## TEEL SWITCHMIX WALL BASIN / BATH MIXER SET 200MM FIT-OFF KIT

185 120

204

\_\_ 39