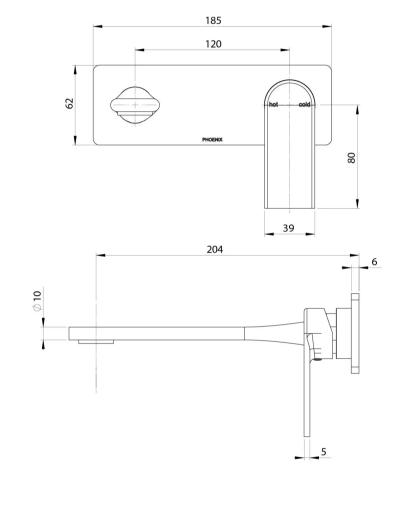

# SPECIFICATIONS

Please visit https://www.phoenixtapware.com.au/warranty to view the full warranty

While we aim to ensure the specifications shown are correct at time of printing, Phoenix Tapware reserves the right to make modifications without prior notice. Always use the physical product measurements for mark-ups and roughing-in as the line drawing shown may differ from the actual product over time. All measurements are shown in millimetres. Colours may vary from image shown.