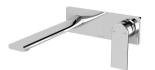

## SWITCHMIX

## TEEL SWITCHMIX WALL BASIN / BATH MIXER SET 200MM FIT-OFF KIT

# SPECIFICATIONS









## INFORMATION

Temperature Rating 1 - 75°C

Pressure Rating 150 - 500kPa



## MAINTENANCE AND CARE:

- All surfaces should be cleaned with mild liquid detergent or soap and water.
- Do not use cream cleaners or citrus based cleaning products, as they are abrasive.
- Use of unsuitable cleaning agents may damage the surface.
- Any damage caused in this way will not be covered by warranty.

Please visit https://www.phoenixtapware.com.au/warranty to view the full warranty

While we aim to ensure the specifications shown are correct at time of printing, Phoenix Tapware reserves the right to make modifications without prior notice. Always use the physical product measurements for mark-ups and roughing-in as the line drawing shown may differ from the actual product over time. All measurem