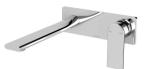

## TEEL SWITCHMIX WALL BASIN / BATH MIXER SET 200MM FIT-OFF KIT

185 120

204

\_\_ 39