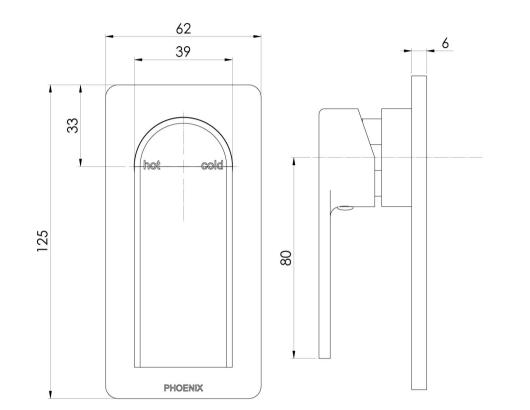

## SWITCHMIX

#### TEEL SWITCHMIX SHOWER / WALL MIXER FIT-OFF KIT

## SPECIFICATIONS

S





#### AVAILABLE IN



Chrome

 118-2805-40
 118-2805-31
 118-2805-10

 Brushed Nickel
 Brushed Carbon
 Matte Black

### INFORMATION

Temperature Rating 1 - 75°C

Pressure Rating 150 - 500kPa



#### MAINTENANCE AND CARE:

- All surfaces should be cleaned with mild liquid detergent or soap and water.

- Do not use cream cleaners or citrus based cleaning products, as they are abrasive.
- Use of unsuitable cleaning agents may damage the surface.
- Any damage caused in this way will not be covered by warranty.

Please visit https://www.phoenixtapware.com.au/warranty to view the full warranty

While we aim to ensure the specifications shown are correct at time of printing, Phoenix Tapware reserves the right to make modifications without prior notice. Always use the physical product measurement