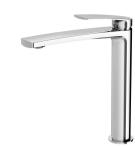

# **MEKKO**

# MEKKO VESSEL MIXER









#### **AVAILABLE IN**











115-7900-00 Chrome

115-7900-40 115-7900-30 Brushed Nickel Gun Metal

115-7900-31

Brushed Carbon Matte Black

### **INFORMATION**

Temperature Rating 1 - 75°C

Pressure Rating 150 - 500kPa





## **MAINTENANCE AND CARE:**

- All surfaces should be cleaned with mild liquid detergent or soap and water.
- Do not use cream cleaners or citrus based cleaning products, as they are abrasive.
- Use of unsuitable cleaning agents may damage the surface.
- Any damage caused in this way will not be covered by warranty.

Please visit https://www.phoenixtapware.com.au/warranty to view the full warranty



While we aim to ensure the specifications shown are correct at time of printing, Phoenix Tapware reserves the right to make modifications without prior notice. A