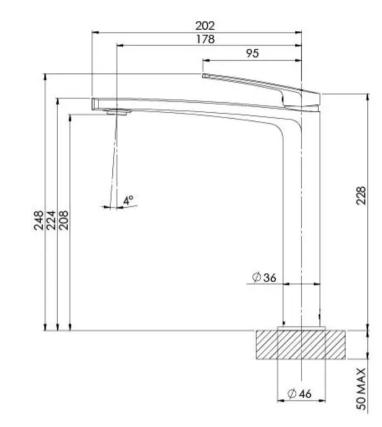

Please visit https://www.phoenixtapware.com.au/warranty to view the full warranty

While we aim to ensure the specifications shown are correct at time of printing, Phoenix Tapware reserves the right to make modifications without prior notice. Always use the physical product measurements for mark-ups and roughing-in as the line drawing shown may differ from the actual product over time. All measurements are shown in millimetres. Colours may vary from image shown.