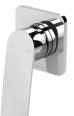

## **MEKKO** MEKKO SHOWER / WALL MIXER

### SPECIFICATIONS







#### **AVAILABLE IN**



#### Matte Black

#### INFORMATION

**Temperature Rating** 1 - 75°C

Pressure Rating 150 - 500kPa



#### MAINTENANCE AND CARE:

- All surfaces should be cleaned with mild liquid detergent or soap and water.

- Do not use cream cleaners or citrus based cleaning products, as they are abrasive.
- Use of unsuitable cleaning agents may damage the surface.
- Any damage caused in this way will not be covered by warranty.

Please visit https://www.phoenixtapware.com.au/warranty to view the full warranty

# **PHOENIX**

While we aim to ensure the specifications shown are correct at time of printing, Phoenix Tapware reserves the right to make modifications without prior notice. Always use the physical product measurements for mark-ups and roughing-in as the line drawi