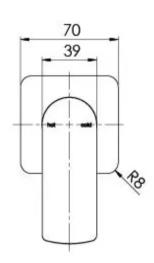

## **MEKKO** MEKKO SHOWER / WALL MIXER

### SPECIFICATIONS







#### **AVAILABLE IN**



#### Matte Black

#### INFORMATION

**Temperature Rating** 1 - 75°C

Pressure Rating 150 - 500kPa



#### MAINTENANCE AND CARE:

- All surfaces should be cleaned with mild liquid detergent or soap and water.

- Do not use cream cleaners or citrus based cleaning products, as they are abrasive.
- Use of unsuitable cleaning agents may damage the surface.
- Any damage caused in this way will not be covered by warranty.

Please visit https://www.phoenixtapware.com.au/warranty to view the full warranty

# **PHOENIX**

While we aim to ensure the specifications shown are correct at time of printing, Phoenix Tapware reserves the right to make modifications without prior notice. Always use the physical product measurements for mark-ups and roughing-in as the line drawing