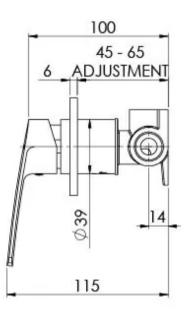

## **MEKKO** MEKKO SHOWER / WALL MIXER

### SPECIFICATIONS







#### **AVAILABLE IN**



#### Matte Black

#### INFORMATION

**Temperature Rating** 1 - 75°C

Pressure Rating 150 - 500kPa



#### MAINTENANCE AND CARE:

- All surfaces should be cleaned with mild liquid detergent or soap and water.

- Do not use cream cleaners or citrus based cleaning products, as they are abrasive.
- Use of unsuitable cleaning agents may damage the surface.
- Any damage caused in this way will not be covered by warranty.

Please visit https://www.phoenixtapware.com.au/warranty to view the full warranty

# **PHOENIX**

While we aim to ensure the specifications shown are correct at time of printing, Phoenix Tapware reserves the right to make modifications without prior notice. Always use the physical product measurements for mark-ups and roughing-in as the line drawing s