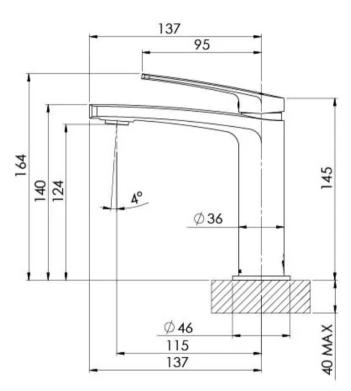

### **INFORMATION**

Temperature Rating 1 - 75°C

Pressure Rating 150 - 500kPa

Please visit https://www.phoenixtapware.com.au/warranty to view the full warranty

While we aim to ensure the specifications shown are correct at time of printing, Phoenix Tapware reserves the right to make modifications without prior notice. Always use the physical product measurements for mark-ups and roughing-in as the line drawing shown may differ from the actual product over time. All measurements are shown in millimetres. Colours may vary from image shown.