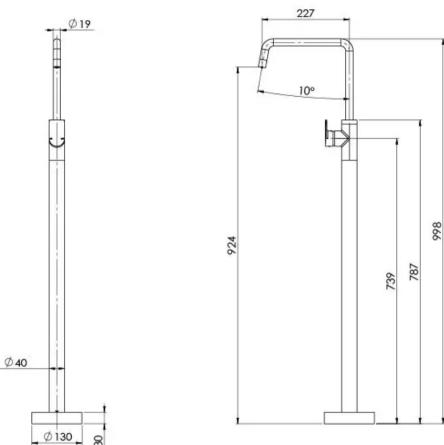

## **MEKKO** MEKKO FLOOR MOUNTED BATH MIXER

**AVAILABLE IN** 115-7450-00 115-7450-40 115-7450-30 115-7450-31 115-7450-10 Chrome Brushed Nickel Gun Metal Brushed Carbon Matte Black INFORMATION

Pressure Rating 150 - 500kPa

## Temperature Rating 1 - 75°C