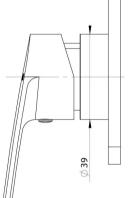

# MEKKO SWITCHMIX SHOWER / BATH DIVERTER MIXER FIT-OFF KIT

39

### **INFORMATION**

Temperature Rating 1 - 75°C

Pressure Rating 150 - 500kPa

Please visit https://www.phoenixtapware.com.au/warranty to view the full warranty

While we aim to ensure the specifications shown are correct at time of printing, Phoenix Tapware reserves the right to make modifications without prior notice. Always use the physical product measurements for mark-ups and roughing-in as the line drawing shown may differ from the actual product over time. All measurements are shown in millimetres. Colours may vary from image shown.