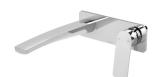

## SWITCHMIX

**PHOENIX** 

## MEKKO SWITCHMIX WALL BASIN / BATH MIXER SET 200MM FIT-OFF KIT



S







## INFORMATION

Temperature Rating 1 - 75°C

Pressure Rating 150 - 500kPa



## MAINTENANCE AND CARE:

- All surfaces should be cleaned with mild liquid detergent or soap and water.

- Do not use cream cleaners or citrus based cleaning products, as they are abrasive.
- Use of unsuitable cleaning agents may damage the surface.
- Any damage caused in this way will not be covered by warranty.

Please visit https://www.phoenixtapware.com.au/warranty to view the full warranty

While we aim to ensure the specifications shown are correct at time of printing, Phoenix Tapware reserves the right to make modifications without prior notice. Always use the physical product measurements for mark-ups and roughing-in as the line drawing shown may differ from the actual product over time. All measure