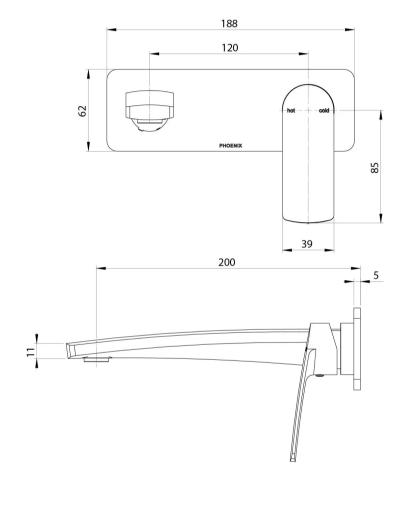

## MEKKO SWITCHMIX WALL BASIN / BATH MIXER SET 200MM FIT-OFF KIT

S

Please visit https://www.phoenixtapware.com.au/warranty to view the full warranty

While we aim to ensure the specifications shown are correct at time of printing, Phoenix Tapware reserves the right to make modifications without prior notice. Always use the physical product measurements for mark-ups and roughing-in as the line drawing shown may differ from the actual product over time. All measurements are shown in millimetres. Colours may vary from image shown.