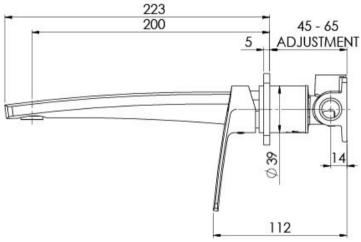

# MEKKO SWITCHMIX WALL BASIN / BATH MIXER SET 200MM

Please visit https://www.phoenixtapware.com.au/warranty to view the full warranty

While we aim to ensure the specifications shown are correct at time of printing, Phoenix Tapware reserves the right to make modifications without prior notice. Always use the physical product measurements for mark-ups and roughing-in as the line drawing shown may differ from the actual product over time. All measurements are shown in millimetres. Colours may vary from image shown.