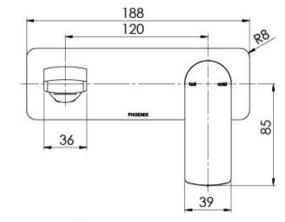

# MEKKO SWITCHMIX WALL BASIN / BATH MIXER SET 200MM

Please visit https://www.phoenixtapware.com.au/warranty to view the full warranty

While we aim to ensure the specifications shown are correct at time of printing, Phoenix Tapware reserves the right to make modifications without prior notice. Always use the physical product measurements for mark-ups and roughing-in as the line drawing shown may differ from the actual product over time. All measurements are shown in millimetres. Colours may vary from image shown.