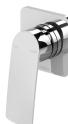

## **SWITCHMIX**

### MEKKO SWITCHMIX SHOWER / WALL MIXER FIT-OFF KIT

35

39

2

120

# 70 **AVAILABLE IN**

Chrome

115-2805-31 Brushed Nickel Brushed Carbon Matte Black

115-2805-10