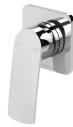

## **SWITCHMIX**

### MEKKO SWITCHMIX SHOWER / WALL MIXER FIT-OFF KIT

35

39

2

120

# 70 **AVAILABLE IN**

Chrome

115-2805-31 Brushed Nickel Brushed Carbon Matte Black

115-2805-10