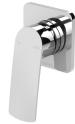

## **SWITCHMIX**

## MEKKO SWITCHMIX SHOWER / WALL MIXER

70

70









## **AVAILABLE IN**





115-2800-40 115-2800-31 Brushed Nickel Brushed Carbon



Temperature Rating 1 - 75°C

Pressure Rating 150 - 500kPa





MAINTENANCE AND CARE:

- All surfaces should be cleaned with mild liquid detergent or soap and water.
- Do not use cream cleaners or citrus based cleaning products, as they are abrasive.
- Use of unsuitable cleaning agents may damage the surface.
- Any damage caused in this way will not be covered by warranty.

Please visit https://www.phoenixtapware.com.au/warranty to view the full warranty



While we aim to ensure the specifications shown are correct at time of printing, Phoenix Tapware reserves the right to make modifications without prior notice. Always use the physical product measurements for mark-ups and roughing-in as the line drawing s