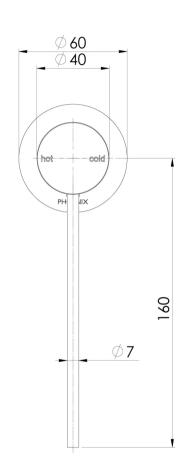

# VIVID SLIMLINE WALL MIXER 60MM BACKPLATE & EXTENDED LEVER

### **INFORMATION**

Temperature Rating 1 - 75°C

Pressure Rating 150 - 500kPa