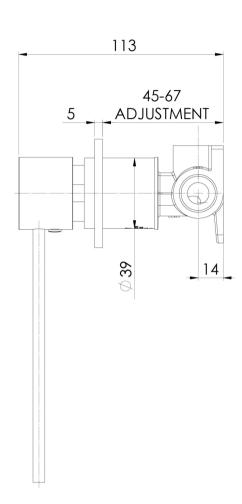

# VIVID SLIMLINE WALL MIXER 60MM BACKPLATE & EXTENDED LEVER

### **INFORMATION**

Temperature Rating 1 - 75°C

Pressure Rating 150 - 500kPa