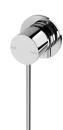

# **VIVID SLIMLINE**

# VIVID SLIMLINE WALL MIXER 60MM BACKPLATE & EXTENDED LEVER

#### **AVAILABLE IN**

Chrome

114-7801-40 Brushed Nickel Gun Metal

114-7801-30

114-7801-10 Matte Black

114-7801-12 Brushed Gold