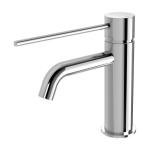

# **VIVID SLIMLINE**

# VIVID SLIMLINE BASIN MIXER CURVED OUTLET WITH EXTENDED LEVER

#### **AVAILABLE IN**

114-7701-00 Chrome

114-7701-40 114-7701-30 Brushed Nickel Gun Metal

Brushed Carbon Matte Black

114-7701-12 Brushed Gold