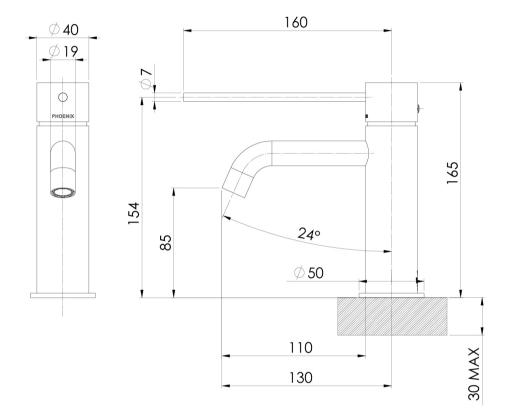

Please visit https://www.phoenixtapware.com.au/warranty to view the full warranty

While we aim to ensure the specifications shown are correct at time of printing, Phoenix Tapware reserves the right to make modifications without prior notice. Always use the physical product measurements for mark-ups and roughing-in as the line drawing shown may differ from the actual product over time. All measurements are shown in millimetres. Colours may vary from image shown.