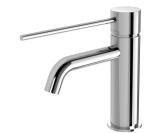

## VIVID SLIMLINE BASIN MIXER CURVED OUTLET WITH EXTENDED LEVER

**SPECIFICATIONS** 

Brushed Gold