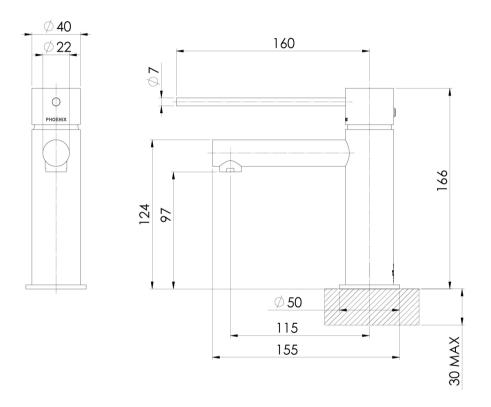

## SPECIFICATIONS

114-7700-00 Chrome 
 114-7700-40
 114-7700-30

 Brushed Nickel
 Gun Metal

 114-7700-31
 114-7700-10

 Brushed Carbon
 Matte Black

114-7700-12 Brushed Gold

Please visit https://www.phoenixtapware.com.au/warranty to view the full warranty

While we aim to ensure the specifications shown are correct at time of printing, Phoenix Tapware reserves the right to make modifications without prior notice. Always use the physical product measurements for mark-ups and roughing-in as the line drawing shown may differ from the actual product over time. All measurements are shown in millimetres. Colours may vary from image shown.