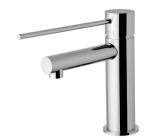

### VIVID SLIMLINE BASIN MIXER WITH EXTENDED LEVER

## SPECIFICATIONS

114-7700-00 Chrome 
 114-7700-40
 114-7700-30

 Brushed Nickel
 Gun Metal

 114-7700-31
 114-7700-10

 Brushed Carbon
 Matte Black

114-7700-12 Brushed Gold