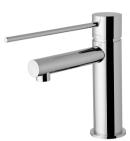

# **VIVID SLIMLINE**

## VIVID SLIMLINE BASIN MIXER WITH EXTENDED LEVER







#### **AVAILABLE IN**



Chrome



114-7700-40



Brushed Nickel Gun Metal

114-7700-30





114-7700-10 Matte Black

114-7700-12 Brushed Gold

#### **INFORMATION**

Temperature Rating

1 - 75°C

Pressure Rating 150 - 500kPa





### MAINTENANCE AND CARE:

- All surfaces should be cleaned with mild liquid detergent or soap and water.
- Do not use cream cleaners or citrus based cleaning products, as they are abrasive.
- Use of unsuitable cleaning agents may damage the surface.
- Any damage caused in this way will not be covered by warranty.

Please visit https://www.phoenixtapware.com.au/warranty to view the full warranty



While we aim to ensure the specifications shown are correct at time of printing, Phoenix Tapware reserves the right to make modifications without prior notice. Alwa