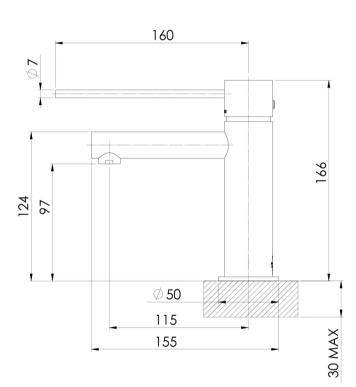

Please visit https://www.phoenixtapware.com.au/warranty to view the full warranty

While we aim to ensure the specifications shown are correct at time of printing, Phoenix Tapware reserves the right to make modifications without prior notice. Always use the physical product measurements for mark-ups and roughing-in as the line drawing shown may differ from the actual product over time. All measurements are shown in millimetres. Colours may vary from image shown.