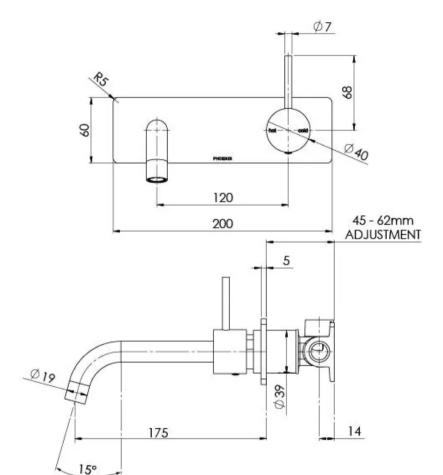

## **VIVID SLIMLINE UP**

VIVID SLIMLINE UP BASIN / BATH WALL MIXER SET

## **AVAILABLE IN**

112-7813-00 Chrome

112-7813-40 Brushed Nickel

112-7813-30 Gun Metal

Brushed Carbon Matte Black

112-7813-12 Brushed Gold