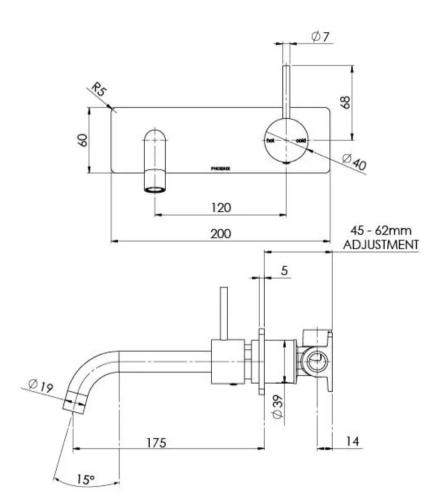

#### INFORMATION

Temperature Rating 1 - 75°C

Pressure Rating 150 - 500kPa

Please visit https://www.phoenixtapware.com.au/warranty to view the full warranty

While we aim to ensure the specifications shown are correct at time of printing, Phoenix Tapware reserves the right to make modifications without prior notice. Always use the physical product measurements for mark-ups and roughing-in as the line drawing shown may differ from the actual product over time. All measurements are shown in millimetres. Colours may vary from image shown.