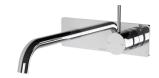

## VIVID SLIMLINE UP

### VIVID SLIMLINE UP BASIN / BATH WALL MIXER SET







#### **AVAILABLE IN**









112-7813-00

 112-7813-40
 112-7813-30

 Brushed Nickel
 Gun Metal

 112-7813-31
 112-7813-10

 Brushed Carbon
 Matte Black



112-7813-12 Brushed Gold

#### INFORMATION

Temperature Rating 1 - 75°C



Pressure Rating 150 - 500kPa

#### MAINTENANCE AND CARE:

- All surfaces should be cleaned with mild liquid detergent or soap and water.
- Do not use cream cleaners or citrus based cleaning products, as they are abrasive.
- Use of unsuitable cleaning agents may damage the surface.
- Any damage caused in this way will not be covered by warranty.

Please visit https://www.phoenixtapware.com.au/warranty to view the full warranty

While we aim to ensure the specifications shown are correct at time of printing, Phoenix Tapware reserves the right to make modificati